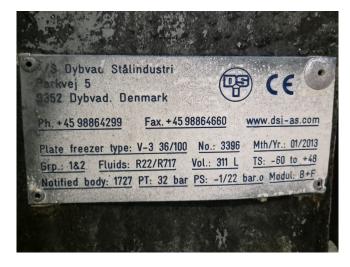

### **Specifications**

| Marca             | DSI                       |
|-------------------|---------------------------|
| Tipo              | V-3 36/100                |
| Capacidad         | 605,9 kg/hr               |
| Refrigerante      | Freon / NH3               |
| Tamaños           | 5470x1700x1450 mm         |
|                   | (LxWxH)                   |
| Comentarios       | Y.o.b. 2013               |
| Capacity per hour | Fish fillets: 605,9 kg/hr |
| examples:         |                           |
| Stock             | 1                         |

#### Used DSI V-3 36/100

Used DSI V-3 36/100 vertical plate freezer on Freon / NH3 with 36 stations. the freezer can be set to 3 different sizes per station with dividers. This makes it possible to freeze different products per station. Inner dimensions 1 station: 1060x100x480 mm (LxWxH).