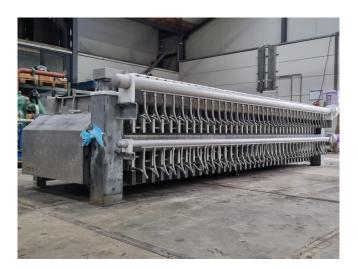

## **DSI V-3 36/100**

#### Used DSI V-3 36/100

Used DSI V-3 36/100 vertical plate freezer on Freon / NH3 with 36 stations. the freezer can be set to 3 different sizes per station with dividers. This makes it possible to freeze different products per station. Inner dimensions 1 station: 1060x100x480 mm (LxWxH).