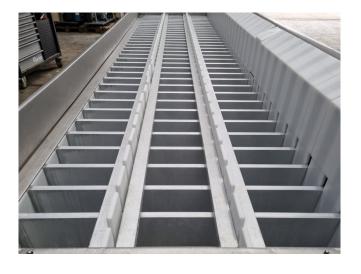

#### Used DSI V-3 36/100

Used DSI V-3 36/100 vertical plate freezer on Freon / NH3 with 36 stations. the freezer can be set to 3 different sizes per station with dividers. This makes it possible to freeze different products per station. Inner dimensions 1 station: 1060x100x480 mm (LxWxH).

Capacity and example based on: 51,9 kg fish fillet per station. 36 x 50,9 liter freezing stations. Product temperature from +10°C to -18°C.

Duration of one cycle is 185 minutes including defrost, loading and unloading.