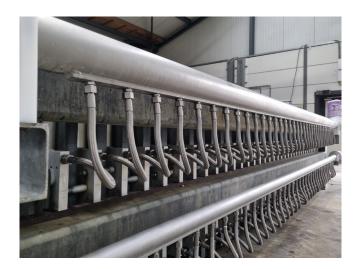

#### Used DSI V-3 36/100

Used DSI V-3 36/100 vertical plate freezer on Freon / NH3 with 36 stations. the freezer can be set to 3 different sizes per station with dividers. This makes it possible to freeze different products per station. Inner dimensions 1 station: 1060x100x480 mm (LxWxH).