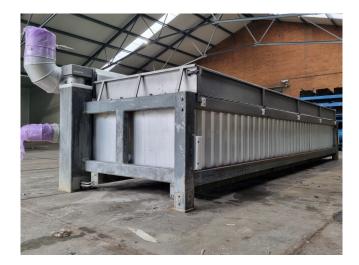

## **DSI V-3 36/100**

#### Used DSI V-3 36/100

Used DSI V-3 36/100 vertical plate freezer on Freon / NH3 with 36 stations. the freezer can be set to 3 different sizes per station with dividers. This makes it possible to freeze different products per station. Inner dimensions 1 station: 1060x100x480 mm (LxWxH).