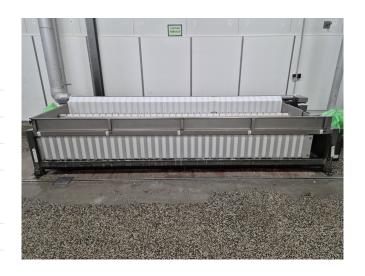

#### Used DSI V-3 36/100

Used DSI V-3 36/100 vertical plate freezer on Freon / NH3 with 36 stations. the freezer can be set to 3 different sizes per station with dividers. This makes it possible to freeze different products per station. Inner dimensions 1 station: 1060x100x480 mm (LxWxH).

Capacity and example based on: 51,9 kg fish fillet per station. 36 x 50,9 liter freezing stations. Product temperature from +10°C to -18°C.

Duration of one cycle is 185 minutes including defrost, loading and unloading.

Evaporation temperature of -34°C.

Fish fillet: 605,9 kg/hr