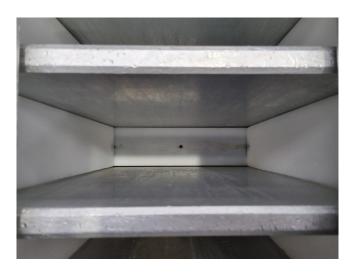

#### Used DSI V-3 36/100

Used DSI V-3 36/100 vertical plate freezer on Freon / NH3 with 36 stations. the freezer can be set to 3 different sizes per station with dividers. This makes it possible to freeze different products per station. Inner dimensions 1 station: 1060x100x480 mm (LxWxH).