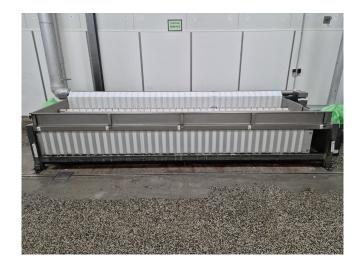

#### Used DSI V-3 36/100

Used DSI V-3 36/100 vertical plate freezer on Freon / NH3 with 36 stations. the freezer can be set to 3 different sizes per station with dividers. This makes it possible to freeze different products per station. Inner dimensions 1 station: 1060x100x480 mm (LxWxH).

Capacity and example based on: 51,9 kg fish fillet per station. 36 x 50,9 liter freezing stations. Product temperature from +10°C to -18°C.

Duration of one cycle is 185 minutes including defrost, loading and unloading.

Evaporation temperature of -34°C.

Fish fillet: 605,9 kg/hr