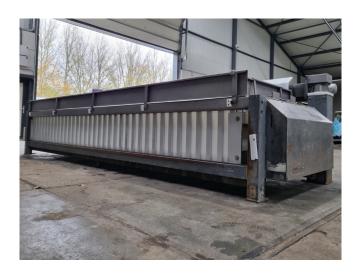

## **DSI V-3 36/100**

#### Used DSI V-3 36/100

Used DSI V-3 36/100 vertical plate freezer on Freon / NH3 with 36 stations. the freezer can be set to 3 different sizes per station with dividers. This makes it possible to freeze different products per station. Inner dimensions 1 station: 1060x100x480 mm (LxWxH).