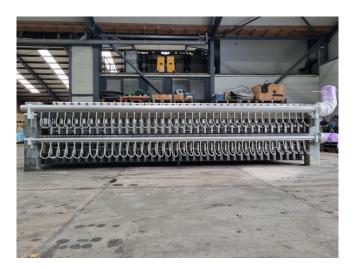

## **DSI V-3 36/100**

#### Used DSI V-3 36/100

Used DSI V-3 36/100 vertical plate freezer on Freon / NH3 with 36 stations. the freezer can be set to 3 different sizes per station with dividers. This makes it possible to freeze different products per station. Inner dimensions 1 station: 1060x100x480 mm (LxWxH).

Capacity and example based on: 51,9 kg fish fillet per station. 36 x 50,9 liter freezing stations. Product temperature from +10°C to -18°C.

Duration of one cycle is 185 minutes including defrost, loading and unloading.

Evaporation temperature of -34°C.

Fish fillet: 605,9 kg/hr