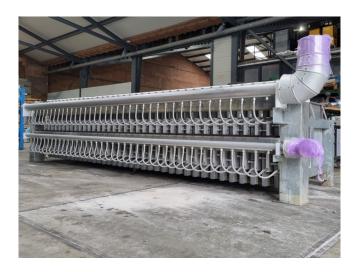

## **DSI V-3 36/100**

#### Used DSI V-3 36/100

Used DSI V-3 36/100 vertical plate freezer on Freon / NH3 with 36 stations. the freezer can be set to 3 different sizes per station with dividers. This makes it possible to freeze different products per station. Inner dimensions 1 station: 1060x100x480 mm (LxWxH).

Capacity and example based on: 51,9 kg fish fillet per station. 36 x 50,9 liter freezing stations. Product temperature from +10°C to -18°C.

Duration of one cycle is 185 minutes including defrost, loading and unloading.

Evaporation temperature of -34°C.

Fish fillet: 605,9 kg/hr