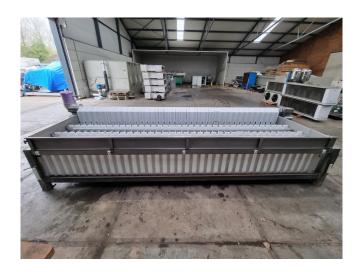

#### Used DSI V-3 36/100

Used DSI V-3 36/100 vertical plate freezer on Freon / NH3 with 36 stations. the freezer can be set to 3 different sizes per station with dividers. This makes it possible to freeze different products per station. Inner dimensions 1 station: 1060x100x480 mm (LxWxH).

Capacity and example based on: 51,9 kg fish fillet per station. 36 x 50,9 liter freezing stations. Product temperature from +10°C to -18°C.

Duration of one cycle is 185 minutes including defrost, loading and unloading.

Evaporation temperature of -34°C.

Fish fillet: 605,9 kg/hr